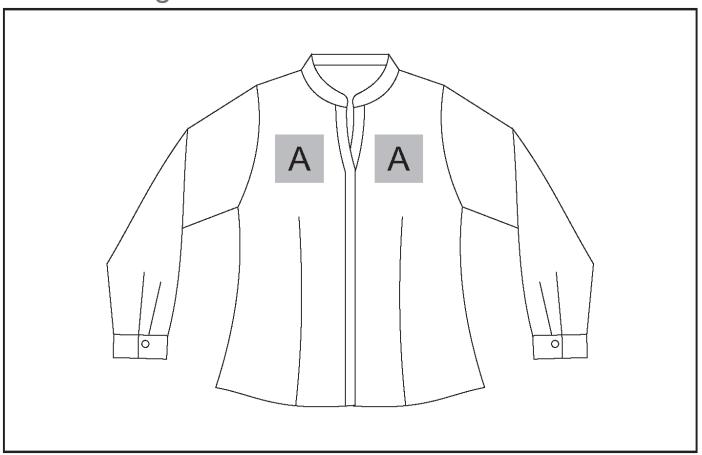

## **Branding Options:**

#### **Position A**

1. Digital Transfer Clothing A6 (DTC-A6)

Full Colour

Size: 100mm wide x 100mm high

2. Silicone (STP-A)

N/A

Size: 30mm wide x 30mm high

3. Silicone (STP-B)